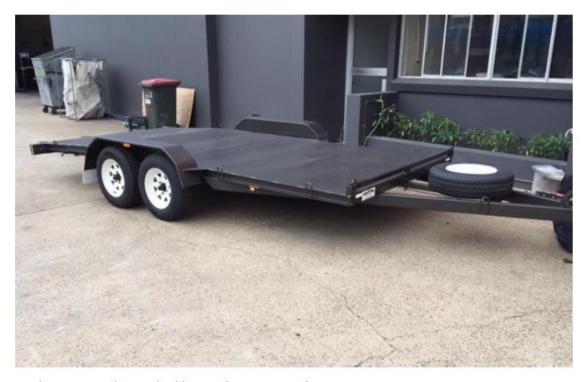

## ALL proceeds go to Prostate Cancer Foundation

1<sup>st</sup> Prize: New Car Trailer

Trailer generously supplied by: Sydney City Trailers, Taren Point.

Specifications of the trailer are:

15' X 6'6" Beaver Tail 2000kg GVM Car Carrier

4500 X 2000 Checkerplate Deck

Twin Trailer Safety Chain

Heavy Duty Checkerplate Mudguards

185R14 Sunraysia Wheels and Tyres Including Spare

Tie Down Point Throughout

Lights Multivolt LED To Australian Standards

7 Leaf Slipper Springs (Rating 2800kg)

Axles 40mm Solid Square X 2

Ramps Slide and Lock Under Deck

Painted Industrial Enamel Dark Charcoal Grey Hammertone

12 Months Private Registration Including All Onroad Costs